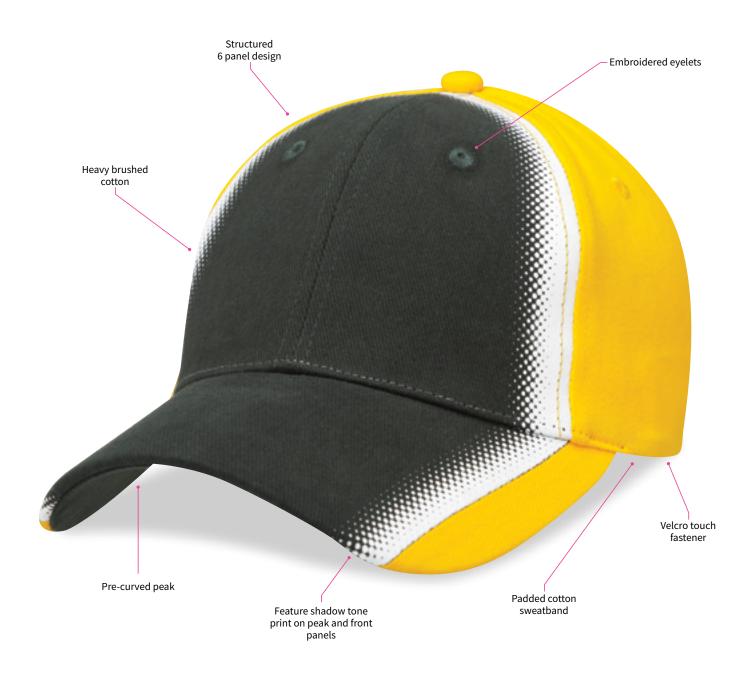

## **Shadow Cap**

**SPECIFICATIONS** 

MATERIAL: Heavy brushed cotton

**DECORATION TYPES:** Embroidery, Supacolour

**DECORATION AREAS:** Supacolour areas

Centre Front: 50mm h x 100mm w

**Embroidery areas** 

Centre Front: 58mm h x 120mm w

Side: 40mm h x 70mm w

Back (above arch): Text – 10mm h x 95mm w

Logo – 45mm h x 45mm w

• Heavy brushed cotton

• Structured 6 panel design

Pre-curved peak

• Feature shadow tone print on peak

and front panels

• Embroidered eyelets

• Padded cotton sweatband

• Velcro touch fastener

**COLOURWAYS:** Bottle/White/Gold, Black/White/Grey, Red/Black/Black

**PACKAGING:** 25 pieces packed into one poly bag per carton inner.