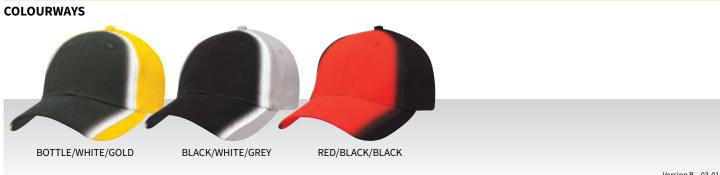

• Embroidered eyelets

• Padded cotton sweatband

• Velcro touch fastener

**COLOURWAYS:** Bottle/White/Gold, Black/White/Grey, Red/Black/Black

**PACKAGING:** 25 pieces packed into one poly bag per carton inner.